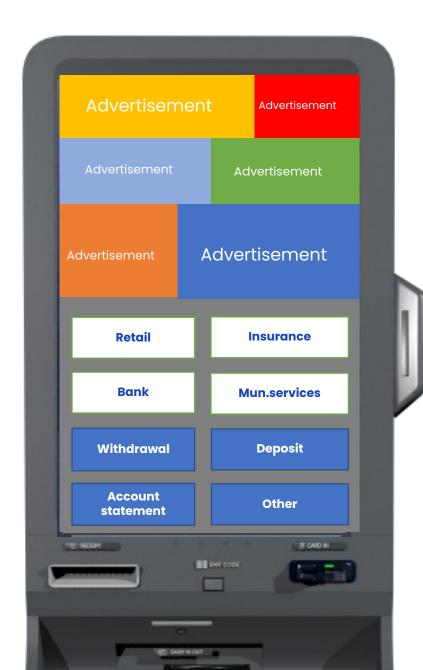

## Targeted advertisement via multichannel big screen

Advertisement area

Payment portal for shop and other services

Standard ATM features