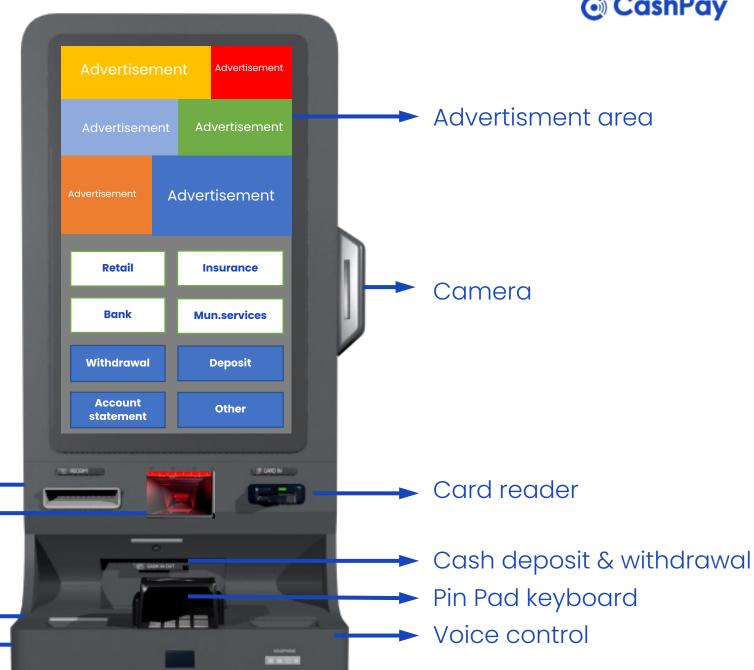

## Targeted advertisement via multichannel big screen

Advertisement area

Payment portal for shop and other services

Standard ATM features