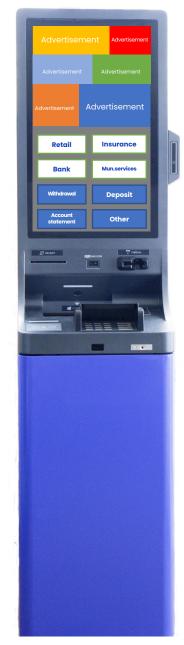

## Targeted advertisement via multichannel big screen

Advertisement area

Payment portal for shop and other services

Standard ATM features